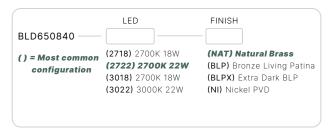

#### BLD650840

The Artemis series of LED Bollards is the latest addition to our growing line of innovative and exquisite area light luminaires. Ideal for illuminating grand pathways, estatesized driveways, and expansive outdoor spaces.

#### CONFIGURATOR:

| FIXTURE DIMENSIONS | W14" x H40"                          |
|--------------------|--------------------------------------|
| LIGHT SOURCE       | Integrated LED                       |
| COLOR TEMPERATURES | 2700K, 3000K                         |
| WATTAGES           | 18W, 22W                             |
| CRI (RA)           | 80 CRI                               |
| VOLTAGE            | 120V                                 |
| DELIVERED LUMENS   | 593Im (3000K)                        |
| DIMMABLE           | Yes, Dim to <10% via Transformer     |
| DRIVER             | Yes, 12V Integral Constant Current   |
| TRANSFORMER        | Yes, Integral Electronic 60W 120-12V |
| MOUNT              | Yes, Included Leveling Pedestal      |
| FINISH             | Included Natural                     |
| MATERIAL           | Brass & Copper                       |
| WIRE LENGTH        | 24"                                  |
| LOCATION           | Exterior Wet                         |
| CERTIFICATIONS     | UL, IP66, IP67, Dark Sky             |

#### AVAILABLE FINISHES:

NAT Natural Brass/ Copper

Bronze Living
Patina

BLPX Extra Dark Bronze Living Patina

NI Nickel PVD

O. 2742 Loker Ave. W Carlsbad CA 92010