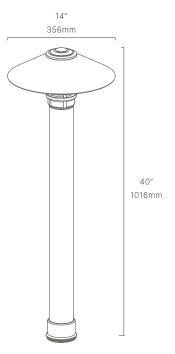

#### CONFIGURATOR:

| FIXTURE DIMENSIONS | W14" x H40"                          |
|--------------------|--------------------------------------|
| LIGHT SOURCE       | Integrated LED                       |
| COLOR TEMPERATURES | 2700K, 3000K                         |
| WATTAGES           | 18W, 22W                             |
| CRI (RA)           | 80 CRI                               |
| VOLTAGE            | 120V                                 |
| DELIVERED LUMENS   | 593Im (3000K)                        |
| DIMMABLE           | Yes, Dim to <10% via Transformer     |
| DRIVER             | Yes, 12V Integral Constant Current   |
| TRANSFORMER        | Yes, Integral Electronic 60W 120-12V |
| MOUNT              | Yes, Included Leveling Pedestal      |
| FINISH             | Included Natural                     |
| MATERIAL           | Brass & Copper                       |
| WIRE LENGTH        | 24"                                  |
| LOCATION           | Exterior Wet                         |
| CERTIFICATIONS     | UL, IP66, IP67, Dark Sky             |