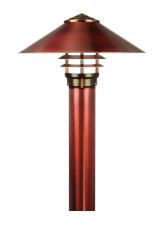

### **ARTEMIS**

#### BLD650840

The Artemis series of LED Bollards is the latest addition to our growing line of innovative and exquisite area light luminaires. Ideal for illuminating grand pathways, estatesized driveways, and expansive outdoor spaces.

- Field Serviceable LED module
- Solid brass and copper construction
- •Ideal for grand pathways and estate-sized driveways